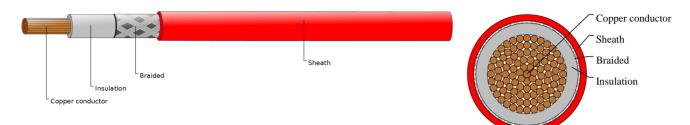

# CABLE CONSTRUCTION

Conductor: Tin plated copper Insulation: Fluororubber Braided:Shield tin plated copper Sheath: Halogen free Polyolefine Standard Compliance: KIS-ES-1121